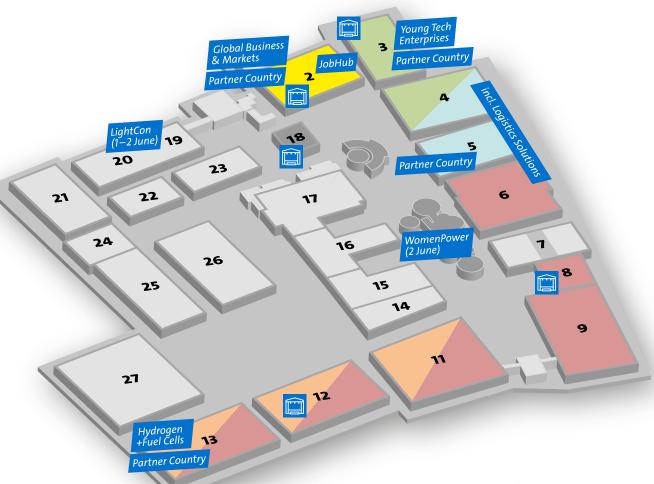

#### **Future Hub**

Hall 2

Research & Development; Future of Work; Startups; Global Business & Markets; JobHub

#### **Engineered Parts & Solutions**

Hall 3-4

Additive Manufacturing; Plastics & Innovative Materials; Lightweight Design; Metal Parts, Components & Solutions

### **Digital Ecosystems**

Hall 4-5

Cloud & Infrastructure; Digital Platforms; Engineering & Office Software; IT Consulting; IT Security

#### **Automation, Motion & Drives**

Hall 6/8-13

Drive Technology; Automation & Sensor Technology; Fluid Power; Handling & Assembly; Linear Technology; Process Automation; Robotics

#### **Energy Solutions**

Hall 11-13

Carbon-neutral Production & Energy Supply; Digital Energy & Energy Efficiency; E-Mobility & Charging Infrastructure; Hydrogen & Fuel Cells

#### **Conference Stages**

Main Stage (Hall 18); Tech Transfer (Hall 2); Start-up (Hall 3); Industrie 4.0 (Hall 8); Energy 4.0 (Hall 12)